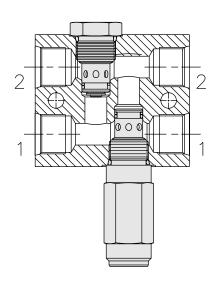

## 2-By-2 Bodies, Cross-Over Type

### **DESCRIPTION**

Commonly used for cross-over relief applications, these standard bodies can also be used for alternate purposes.

#### **APPLICATIONS**

Illustrated on this page are a few common applications for the cross-over type 2-by-2 bodies.