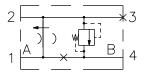

### **DESCRIPTION**

Commonly used for cross-over relief applications, these standard bodies can also be used for alternate purposes.

#### **APPLICATIONS**

Illustrated on this page are a few common applications for the cross-over type 2-by-2 bodies.