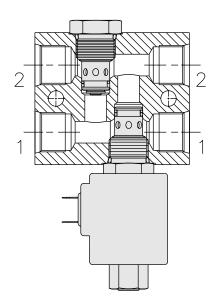

## 2-By-2 Bodies, Parallel-Type

### **DESCRIPTION**

2-by-2 bodies are standardized valve bodies which have multi-functional (multiple circuit) potential. They are available in three sizes to house standard -10, -12, or -16 size two-way cartridge valves. Given the wide variety of potential cartridges, the application potential for the 2-by-2 body blocks is quite large. Dimensions for the blocks are illustrated below.

#### **APPLICATIONS**

Illustrated on these pages are a few common applications for 2-by-2 bodies.