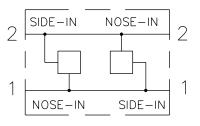

## 2-By-2 Bodies, Cross-Over Type

### **DESCRIPTION**

Commonly used for cross-over relief applications, these standard bodies can also be used for alternate purposes.

#### **APPLICATIONS**

Illustrated on this page are a few common applications for the cross-over type 2-by-2 bodies.