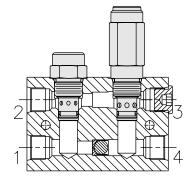

### **DESCRIPTION**

2-by-2 bodies are standardized valve bodies which have multi-functional (multiple circuit) potential. They are available in three sizes to house standard -10, -12, or -16 size two-way cartridge valves. Given the wide variety of potential cartridges, the application potential for the 2-by-2 body blocks is quite large. Dimensions for the blocks are illustrated below.

#### **APPLICATIONS**

Illustrated on these pages are a few common applications for 2-by-2 bodies.