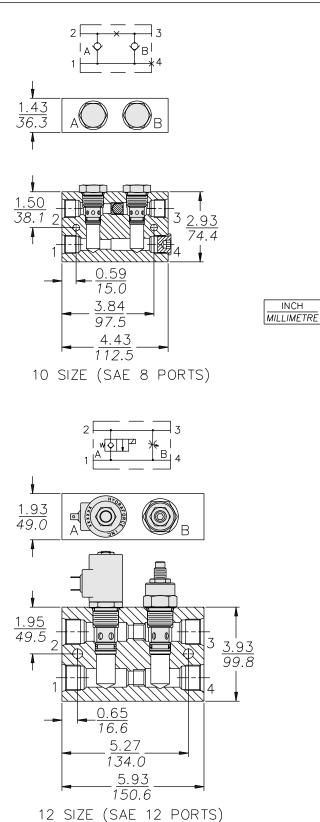

#### TYPICAL DIMENSIONS

INCH

#### **ORDERING INFORMATION**

The following 2-by-2 component parts are ordered individually.

| Part Numbers |         |              |                  |             |  |
|--------------|---------|--------------|------------------|-------------|--|
| Size         | Body    | Pipe<br>Plug | Expander<br>Plug | SAE<br>Plug |  |
| -08 Size     | 7073910 | _            | 6108090          | 6103006     |  |
| -10 Size     | 7070110 | _            | 6108120          | 6103008     |  |
| -12 Size     | 7070120 | 6102038      | _                | 6103012     |  |
| -16 Size     | 7070130 | 6102048      | _                | 6103016     |  |