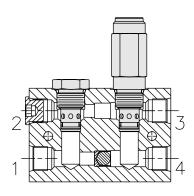

### **DESCRIPTION**

2-by-2 bodies are standardized valve bodies which have multi-functional (multiple circuit) potential. They are available in three sizes to house standard -10, -12, or -16 size two-way cartridge valves. Given the wide variety of potential cartridges, the application potential for the 2-by-2 body blocks is quite large. Dimensions for the blocks are illustrated below.

#### **APPLICATIONS**

Illustrated on these pages are a few common applications for 2-by-2 bodies.