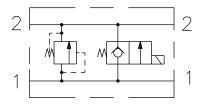

#### **APPLICATIONS**

Illustrated on these pages are a few common applications for 2-by-2 bodies.