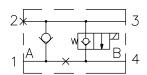

## 2-By-2 Bodies, Cross-Over Type

### **DESCRIPTION**

Commonly used for cross-over relief applications, these standard bodies can also be used for alternate purposes.

#### **APPLICATIONS**

Illustrated on this page are a few common applications for the cross-over type 2-by-2 bodies.