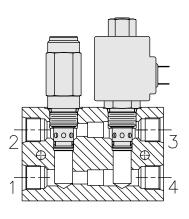

### **DESCRIPTION**

Commonly used for cross-over relief applications, these standard bodies can also be used for alternate purposes.

#### **APPLICATIONS**

Illustrated on this page are a few common applications for the cross-over type 2-by-2 bodies.