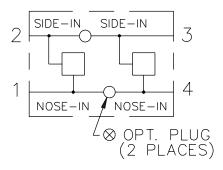

## 2-By-2 Bodies, Cross-Over Type

### **DESCRIPTION**

Commonly used for cross-over relief applications, these standard bodies can also be used for alternate purposes.

#### **APPLICATIONS**

Illustrated on this page are a few common applications for the cross-over type 2-by-2 bodies.