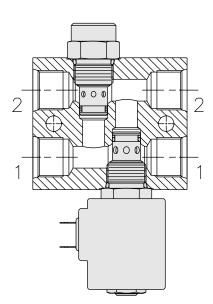

#### **APPLICATIONS**

Illustrated on these pages are a few common applications for 2-by-2 bodies.

## 2-By-2 Bodies, Cross-Over Type

#### **APPLICATIONS**

Illustrated on this page are a few common applications for the cross-over type 2-by-2 bodies.