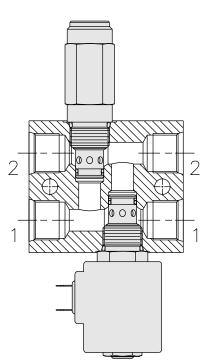

#### **APPLICATIONS**

Illustrated on these pages are a few common applications for 2-by-2 bodies.

## 2-By-2 Bodies, Cross-Over Type

#### **APPLICATIONS**

Illustrated on this page are a few common applications for the cross-over type 2-by-2 bodies.