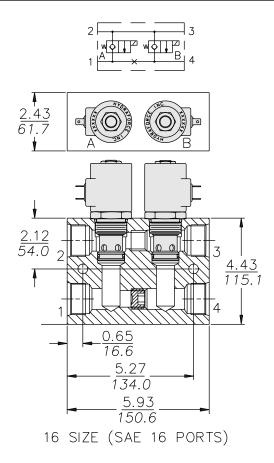

### **DESCRIPTION**

2-by-2 bodies are standardized valve bodies which have multi-functional (multiple circuit) potential. They are available in three sizes to house standard -10, -12, or -16 size two-way cartridge valves. Given the wide variety of potential cartridges, the application potential for the 2-by-2 body blocks is quite large. Dimensions for the blocks are illustrated below.

#### TYPICAL DIMENSIONS

INCH