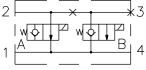

### **DESCRIPTION**

2-by-2 bodies are standardized valve bodies which have multi-functional (multiple circuit) potential. They are available in three sizes to house standard -10, -12, or -16 size two-way cartridge valves. Given the wide variety of potential cartridges, the application potential for the 2-by-2 body blocks is quite large. Dimensions for the blocks are illustrated below.

#### **APPLICATIONS**

Illustrated on these pages are a few common applications for 2-by-2 bodies.