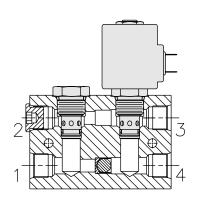

### **DESCRIPTION**

2-by-2 bodies are standardized valve bodies which have multi-functional (multiple circuit) potential. They are available in three sizes to house standard -10, -12, or -16 size two-way cartridge valves. Given the wide variety of potential cartridges, the application potential for the 2-by-2 body blocks is quite large. Dimensions for the blocks are illustrated below.

#### **APPLICATIONS**

Illustrated on these pages are a few common applications for 2-by-2 bodies.